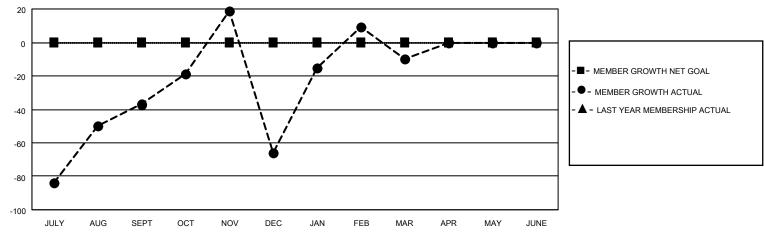

## GOALS AND ACTUAL MEMBERS CUMULATIVE

| DROPPED CLUBS: 4 |     | 58 CLUBS OF 122 ADDED 1 OR<br>MORE NEW MEMBERS | GENDER DISTRIBUTION                   |                           |  |
|------------------|-----|------------------------------------------------|---------------------------------------|---------------------------|--|
|                  |     | NORE NEW WEWBERS                               | MALE                                  | 1,906 (66.88%)            |  |
| DRODDED MEMBERS  |     |                                                | FEMALE<br>NON BINARY                  | 938 (32.91%)<br>0 (0.00%) |  |
| DROPPED MEMBERS  |     |                                                | PREFER NOT TO ANSWER 6 (0.21%)        |                           |  |
| DECEASED         | 0   |                                                |                                       | ,                         |  |
| CLUB CANCELLED   | 115 | CLICK HERE FOR CUMULATIVE                      | TOTAL FAMILY UNIT MEMBERS             | 3,245                     |  |
| OTHER            | 330 | MEMBERSHIP DATA                                |                                       |                           |  |
| TOTAL            | 445 |                                                | FAMILY MEMBERS PAYING HALF DUES 1,583 |                           |  |
|                  |     |                                                |                                       |                           |  |