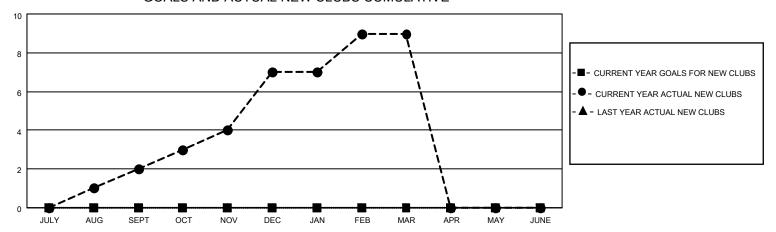

## MONTHLY MEMBERSHIP PROGRESS REPORT

LOCATION NEPAL District 325 G Results as of: 3/31/2023

| Clubs RESULTS FOR 2022-2023 |   |   |   | Members RESULTS FOR 2022-2023 |   |     |     |
|-----------------------------|---|---|---|-------------------------------|---|-----|-----|
|                             |   |   |   |                               |   |     |     |
| JULY/AUG/SEPT               | 0 | 2 | 2 | JULY/AUG/SEPT                 | 0 | 142 | 173 |
| OCT/NOV/DEC                 | 0 | 5 | 1 | OCT/NOV/DEC                   | 0 | 183 | 202 |
| JAN/FEB/MAR                 | 0 | 2 | 1 | JAN/FEB/MAR                   | 0 | 115 | 69  |
| APR/MAY/JUNE                | 0 | 0 | 0 | APR/MAY/JUNE                  | 0 | 0   | 0   |

## GOALS AND ACTUAL NEW CLUBS CUMULATIVE



## GOALS AND ACTUAL MEMBERS CUMULATIVE



| DROPPED CLUBS: 4 |     | 58 CLUBS OF 122 ADDED 1 OR<br>MORE NEW MEMBERS | GENDER DISTRIBUTION                   |                           |  |
|------------------|-----|------------------------------------------------|---------------------------------------|---------------------------|--|
|                  |     | NORE NEW WEWBERS                               | MALE                                  | 1,906 (66.88%)            |  |
| DRODDED MEMBERS  |     |                                                | FEMALE<br>NON BINARY                  | 938 (32.91%)<br>0 (0.00%) |  |
| DROPPED MEMBERS  |     |                                                | PREFER NOT TO ANSWER 6 (0.21%)        |                           |  |
| DECEASED         |